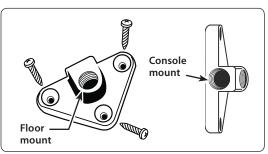

## Floor or Console Mounting

Step 1. Find a safe, flat location on the interior of the vehicle's floor or console to mount the pedestal.

- Step 2. Using the base as a template, drill three 1/8" holes and attach base with the included self-tapping screws. Snap screw caps in place over the screws on the base.
- Step 3. Screw the 9" flexible steel arm securely into the base.